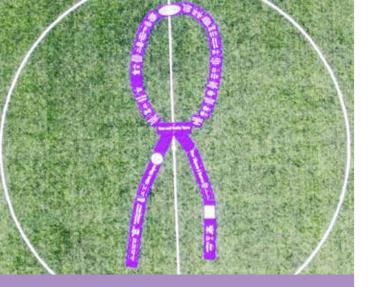

Alton Memorial Health Services Foundation

The first Ribbon of Strength campaign raised more than \$10,000 to help patients battling cancer. The connected ribbons created a 101-foot ribbon, symbolizing support and encouragement during their health crisis.

Help us create an even larger symbol of strength for patients being treated for cancer at Alton Memorial Hospital. They will see that the entire community supports them so they can focus on treatment, healing and recovery. The Ribbon of Strength Campaign benefits Alton Memorial Health Services Foundation's You've Got a Friend and Extra Mile funds. These funds provide up to \$800 in financial support for patients to pay for their essentials, such as:

- Gas cards and car repairs to get to treatment
- Utility bill payments
- Rent and mortgage payments

Be a part of this unique project and purchase a personalized ribbon honoring or memorializing someone who has been affected by cancer. The ribbons will be connected end to end to make one **HUGE** purple ribbon that will be unveiled on **March 22**.